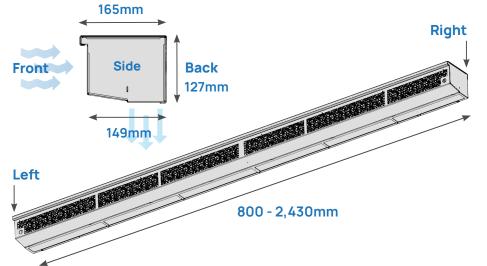

## **Technical specifications**

| 800MM – 2,430MM (IN INCREMENTS OF 10MM)                                |
|------------------------------------------------------------------------|
| 127MM                                                                  |
| 149MM                                                                  |
| ALUMINIUM (ANODIZED)                                                   |
| AXIAL                                                                  |
| 27                                                                     |
| 24V AND 12V                                                            |
| 120W (50W PER METRE)                                                   |
| 5.0A (2.0A PER METRE) - 24V MODEL<br>8.8A (3.6A PER METRE) - 12V MODEL |
| RIGHT OR LEFT. FRONT, BACK ORTHROUGH SIDE                              |
| 36 M³/MIN. (15 M³/MIN. PER METRE)                                      |
| -25TO +50 °C                                                           |
| 12.8 KG (5.3 KG PER METRE)                                             |
| <60 dB (PIEK CERTIFIED)                                                |
|                                                                        |

## Fits in any vehicle

BlueSeal Original fits in all types of road transport vehicles; trailers, box trucks, vans (incl. vehicles with roll-up doors)