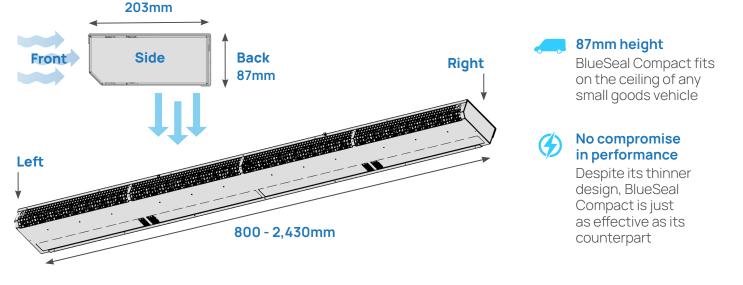

BlueSeal Compact is smaller and lighter than its bigger brother the BlueSeal Original. Designed to fit above any rear or side loading door, this compact model features all of the benefits of BlueSeal with a height of only 87mm.

## **Technical specifications**

| LENGTH               | 800MM – 2,430MM (IN INCREMENTS OF 10MM)                                                                                  |
|----------------------|--------------------------------------------------------------------------------------------------------------------------|
| HEIGHT               | 87MM                                                                                                                     |
| DEPTH                | 203MM                                                                                                                    |
| MATERIAL             | ALUMINIUM (ANODIZED)                                                                                                     |
| FANTYPE              | AXIAL                                                                                                                    |
| # FANS               | 28                                                                                                                       |
| VOLTAGE              | 24V AND 12V                                                                                                              |
| ELECTRIC POWER       | 120W (50W PER METRE)<br>144W (57W PER METRE) – 'N4' VERSION                                                              |
| ELECTRIC CURRENT     | 5.2A (2.1A PER METRE) – 24V MODEL<br>6.0A (2.5A PER METRE) – 24V MODEL 'N4' VERSION<br>9.1A (3.6A PER METRE) – 12V MODEL |
| POWER CABLE POSITION | RIGHT OR LEFT. FRONT, BACK OR THROUGH SIDE                                                                               |
| AIR FLOW             | 35 M3/MIN. (14.5 M3/MIN. PER METRE)                                                                                      |
| ENVIRONMENTALTEMP    | -25TO +50 °C                                                                                                             |
| WEIGHT               | 12.6 KG (5.2 KG PER METRE)                                                                                               |
| NOISE                | <60 dB (PIEK CERTIFIED)                                                                                                  |