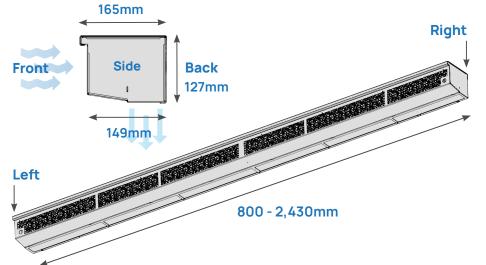

## **Technical specifications**

| 800MM – 2,430MM (IN INCREMENTS OF 10MM)                                |
|------------------------------------------------------------------------|
| 127MM                                                                  |
| 149MM                                                                  |
| ALUMINIUM (ANODIZED)                                                   |
| AXIAL                                                                  |
| 27                                                                     |
| 24V AND 12V                                                            |
| 120W (50W PER METRE)                                                   |
| 5.0A (2.0A PER METRE) - 24V MODEL<br>8.8A (3.6A PER METRE) - 12V MODEL |
| RIGHT OR LEFT. FRONT, BACK ORTHROUGH SIDE                              |
| 36 M³/MIN. (15 M³/MIN. PER METRE)                                      |
| -25TO +50 °C                                                           |
| 12.8 KG (5.3 KG PER METRE)                                             |
| <60 dB                                                                 |
|                                                                        |