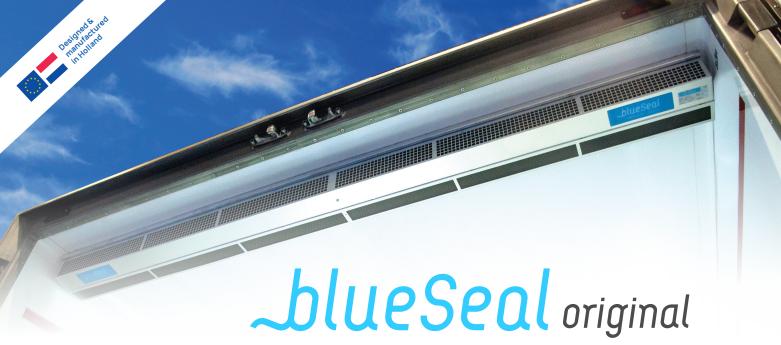

the air curtain that keeps the cold inside

Brightec's innovative BlueSeal air curtains are perfected for temperature controlled road transport, designed to keep the cold or heat inside your vehicle.

Our most popular air curtain is driver friendly, installs easily and quietly provides a strong air barrier. Used widely in food distribution and the pharmaceutical industry, BlueSeal air curtain helps keep goods preserved for longer by creating an effective, invisible air barrier.