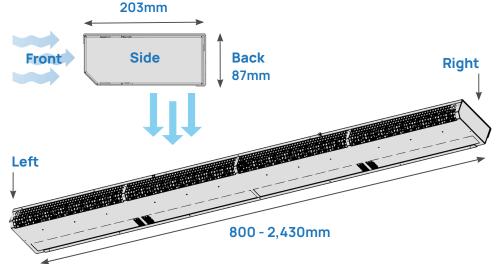

## **Technical specifications**

| LENGTH               | 800MM – 2,430MM (IN INCREMENTS OF 10MM)                                                                                  |
|----------------------|--------------------------------------------------------------------------------------------------------------------------|
| HEIGHT               | 87MM                                                                                                                     |
| DEPTH                | 203MM                                                                                                                    |
| MATERIAL             | ALUMINIUM (ANODIZED)                                                                                                     |
| FANTYPE              | AXIAL                                                                                                                    |
| #FANS                | 28                                                                                                                       |
| VOLTAGE              | 24V AND 12V                                                                                                              |
| ELECTRIC POWER       | 120W (50W PER METRE)<br>144W (57W PER METRE) – 'N4' VERSION                                                              |
| ELECTRIC CURRENT     | 5.2A (2.1A PER METRE) – 24V MODEL<br>6.0A (2.5A PER METRE) – 24V MODEL 'N4' VERSION<br>9.1A (3.6A PER METRE) – 12V MODEL |
| POWER CABLE POSITION | RIGHT OR LEFT. FRONT, BACK ORTHROUGH SIDE                                                                                |
| AIR FLOW             | 35 M3/MIN. (14.5 M3/MIN. PER METRE)                                                                                      |
| ENVIRONMENTALTEMP    | -25TO +50 °C                                                                                                             |
| WEIGHT               | 12.6 KG (5.2 KG PER METRE)                                                                                               |
| NOISE                | <60 dB                                                                                                                   |

## 87mm height

BlueSeal Compact fits on the ceiling of any small goods vehicle