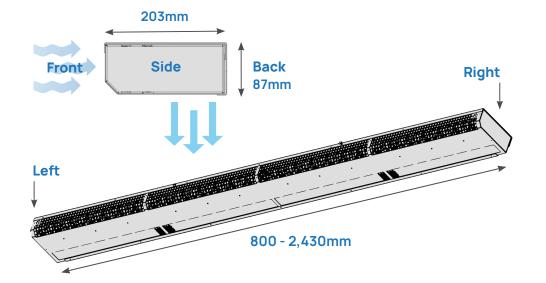

## **Technical specifications**

| LENGTH               | 800MM – 2,430MM (IN INCREMENTS OF 10MM)                                |
|----------------------|------------------------------------------------------------------------|
| HEIGHT               | 87MM                                                                   |
| DEPTH                | 203MM                                                                  |
| MATERIAL             | ALUMINIUM (ANODIZED)                                                   |
| FANTYPE              | AXIAL                                                                  |
| #FANS                | 28                                                                     |
| VOLTAGE              | 24V AND 12V                                                            |
| ELECTRIC POWER       | 124W (51W PER METRE)                                                   |
| ELECTRIC CURRENT     | 5.2A (2.1A PER METRE) - 24V MODEL<br>9.1A (3.6A PER METRE) - 12V MODEL |
| POWER CABLE POSITION | RIGHT OR LEFT. FRONT, BACK ORTHROUGH SIDE                              |
| AIR FLOW             | 35 M3/MIN. (14.5 M3/MIN. PER METRE)                                    |
| ENVIRONMENTALTEMP    | -25TO +50 °C                                                           |
| WEIGHT               | 12.6 KG (5.2 KG PER METRE)                                             |
| NOISE                | <60 dB                                                                 |