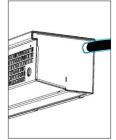

## Cable positions

Left Front (LF) O-[.]-LF-[...]

Left Side (LS) O-[.]-LS-[...]

Left Back (LB) O-[.]-LB-[...]

Right Front (RF) O-[.]-RF-[...]

Right Side (RS) O-[.]-RS-[...]

Right Back (RB) O-[.]-RB-[...]

\* BlueSeal air curtains can be tailored to size depending on the measurements of your vehicle, with a maximum length of 2,430mm.