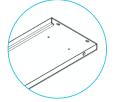

Regular mounting bracket

**Enclosed** mounting bracket

for roller/ shutter door