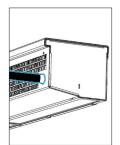

## Cable positions

Left Front (LF) O-[.]-LF-[...]

Left Side (LS) O-[.]-LS-[...]

Left Back (LB) O-[.]-LB-[...]

Right Front (RF) O-[.]-RF-[...]

Right Side (RS) O-[.]-RS-[...]

Right Back (RB) O-[.]-RB-[...]

\* BlueSeal air curtains can be tailored to size depending on the measurements of your vehicle, with a maximum length of 2,430mm.