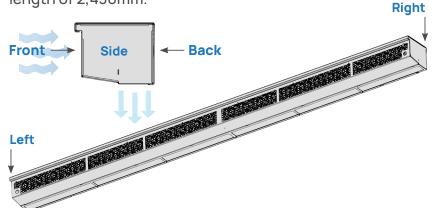

## Type overview BlueSeal Original

| Length                                                                                                                                                                                     | Model        | Mounting bracket                             | Cable position        |                                   | Voltage    | Cable specs.           |                                                                                                                               |
|--------------------------------------------------------------------------------------------------------------------------------------------------------------------------------------------|--------------|----------------------------------------------|-----------------------|-----------------------------------|------------|------------------------|-------------------------------------------------------------------------------------------------------------------------------|
| Length of air<br>curtain (mm)                                                                                                                                                              | O = Original | R = Regular E = Enclosed S = Stainless Steel | L = Left<br>R = Right | F = Front<br>S = Side<br>B = Back | 12V or 24V | Cable<br>length<br>(m) | Cable thickness in mm <sup>2</sup> N = Normal = 2.5mm <sup>2</sup> T = Thick = 4mm <sup>2</sup> F = Flat = 2.5mm <sup>2</sup> |
| Example type indication of 2430mm BlueSeal Original air curtain, with Regular mounting bracket, with power cable positioned on Right, Back side, 24V, 5 metre long, Normal cable thickness |              |                                              |                       |                                   |            |                        |                                                                                                                               |

## Cable positions

Left Front (LF) O-[.]-LF-[...]

Left Side (LS) O-[.]-LS-[...]

Left Back (LB) O-[.]-LB-[...]

Right Front (RF) O-[.]-RF-[...]

Right Side (RS) O-[.]-RS-[...]

Right Back (RB) O-[.]-RB-[...]

\* BlueSeal air curtains can be tailored to size depending on the measurements of your vehicle, with a maximum length of 2,430mm.