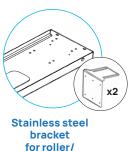

Regular mounting bracket

**Enclosed** mounting bracket

for roller/ shutter door