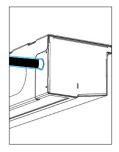

## Cable positions

Left Front (LF) O-[.]-LF-[...]

Left Side (LS) O-[.]-LS-[...]

Left Back (LB) O-[.]-LB-[...]

Right Front (RF) O-[.]-RF-[...]

Right Side (RS) O-[.]-RS-[...]

Right Back (RB) O-[.]-RB-[...]

\* BlueSeal air curtains can be tailored to size depending on the measurements of your vehicle, with a maximum length of 2,430mm.

Regular mounting bracket

**Enclosed** mounting bracket

for roller/ shutter door