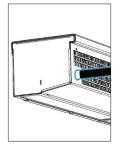

## Cable positions

Left Front (LF) O-[.]-LF-[...]

Left Side (LS) O-[.]-LS-[...]

Left Back (LB) O-[.]-LB-[...]

Right Front (RF) O-[.]-RF-[...]

Right Side (RS) O-[.]-RS-[...]

Right Back (RB) O-[.]-RB-[...]

\* BlueSeal air curtains can be tailored to size depending on the measurements of your vehicle, with a maximum length of 2,430mm.

Regular mounting bracket

**Enclosed** mounting bracket

for roller/ shutter door