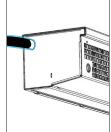

## Cable positions

Left Front (LF) O-[.]-LF-[...]

Left Side (LS) O-[.]-LS-[...]

Left Back (LB) O-[.]-LB-[...]

Right Front (RF) O-[.]-RF-[...]

Right Side (RS) O-[.]-RS-[...]

Right Back (RB) O-[.]-RB-[...]

\* BlueSeal air curtains can be tailored to size depending on the measurements of your vehicle, with a maximum length of 2,430mm.

Regular mounting bracket

**Enclosed** mounting bracket

for roller/ shutter door