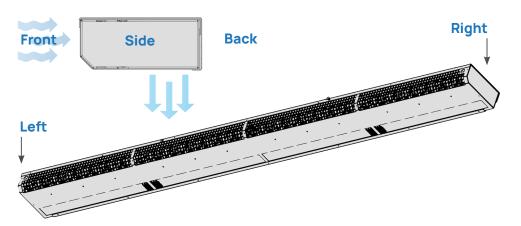

## Cable positions

Left Front (LF) C-[.]-LF-[...]

Left Side (LS) C-[.]-LS-[...]

Left Back (LB) C-[.]-LB-[...]

Right Front (RF) C-[.]-RF-[...]

Right Side (RS) C-[.]-RS-[...]

Right Back (RB) C-[.]-RB-[...]

\* BlueSeal air curtains can be tailored to size depending on the measurements of your vehicle, with a maximum length of 2,430mm.