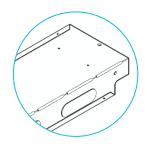

/sup> |
| Example type indication of 1310mm BlueSeal Compact air curtain, with Enclosed mounting bracket with power cable positioned on Right, Front side, 12V, 3 metre long, Normal cable thickness |         |                  |                 |                           |               |                        |                                                                                                                               |

## Cable positions



Left Front (LF) C-[.]-LF-[...]



Left Side (LS) C-[.]-LS-[...]



Left Back (LB) C-[.]-LB-[...]



Right Front (RF) C-[.]-RF-[...]



Right Side (RS) C-[.]-RS-[...]



Right Back (RB) C-[.]-RB-[...]

\* BlueSeal air curtains can be tailored to size depending on the measurements of your vehicle, with a maximum length of 2,430mm.





Enclosed mounting bracket for BlueSeal Compact