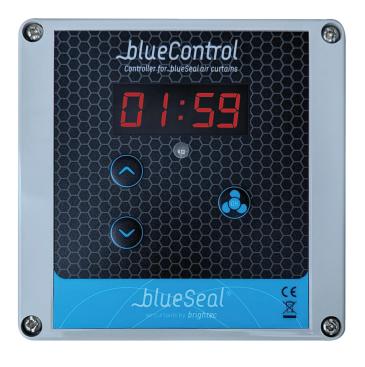

Controller for blue Seal air curtains

BlueControl alerts
drivers to the time
that vehicle doors
are open during
deliveries. BlueControl
Modular offers this
as a standalone unit
that offers users the
flexibilty to choose the
placement of the unit in
the vehicle.

### **Technical specifications**

| DIMENSIONS             | 120 x 120 x 55 MM                                                                                            |
|------------------------|--------------------------------------------------------------------------------------------------------------|
| SENSOR TYPE            | LIGHT SENSOR (INTEGRATED),<br>MAGNETIC SWITCH (EXTERNAL, OPTIONAL),<br>INFRA-RED SENSOR (EXTERNAL, OPTIONAL) |
| DISPLAY                | 4 DIGITS                                                                                                     |
| BUTTONS                | 3                                                                                                            |
| INPUTVOLTAGE           | 10 - 28V                                                                                                     |
| OUTPUT VOLTAGE         | 10 - 28V                                                                                                     |
| PROGRAMMABLE?          | YES                                                                                                          |
| TIMER FUNCTION         | YES : 1-99 MIN. OR ∞                                                                                         |
| BATTERY GUARD FUNCTION | YES: ADJUSTABLE VOLTAGE LEVEL CUT-OFF                                                                        |
|                        |                                                                                                              |

#### Plug & play

BlueControl connects directly to the vehicle's battery (or any other power source), without the need for additional components.

## Alerts drivers to door openings

Encourages drivers to minimise door openings to ensure goods are not compromised.

# Programmable menu options

Features a range of options that can be set by the operator.