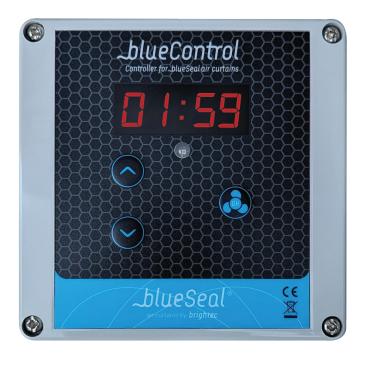

# **Technical specifications**

| DIMENSIONS             | 120 x 120 x 55 MM                                                                                            |
|------------------------|--------------------------------------------------------------------------------------------------------------|
| SENSOR TYPE            | LIGHT SENSOR (INTEGRATED),<br>MAGNETIC SWITCH (EXTERNAL, OPTIONAL),<br>INFRA-RED SENSOR (EXTERNAL, OPTIONAL) |
| DISPLAY                | 4 DIGITS                                                                                                     |
| BUTTONS                | 3                                                                                                            |
| INPUTVOLTAGE           | 10 - 28V                                                                                                     |
| OUTPUT VOLTAGE         | 10 - 28V                                                                                                     |
| PROGRAMMABLE?          | YES                                                                                                          |
| TIMER FUNCTION         | YES : 1-99 MIN. OR ∞                                                                                         |
| BATTERY GUARD FUNCTION | YES: ADJUSTABLE VOLTAGE LEVEL CUT-OFF                                                                        |
|                        |                                                                                                              |

#### Programmable menu options

Features a range of options that can be set by the operator.